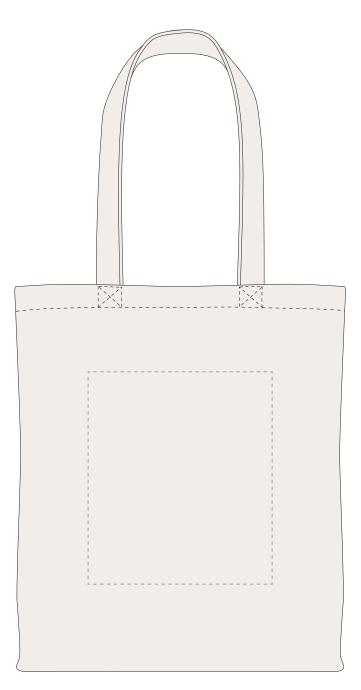

## **PANTONE REFERENCE(S)**

Full colour uv printing

ARTWORK SCALE 25%

Product Image for visualisation - colours may vary

The dashed line is to demonstrate print area and will not appear on your printed item